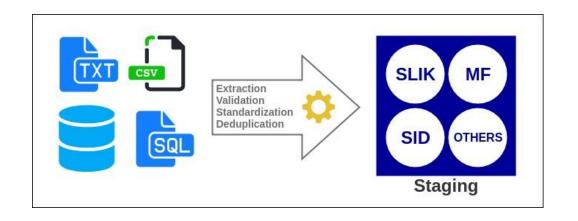

#### What is ETL Tools?

## Automation ETL (EDIM)

Equnix Data Integration and Management is a great tools for Automation Extraction, Transform and Loading

## EDIM Capabilities

**Equnix Data Integration Management EDIM** is Architecture **Automation ETL Tools Orchestrator** ORACLE CONSOLIDATOR LOADER EXTRACTOR MSSQL **TRANFORMATION** Deepgreen/PostgreSQL **PGSQL** Drivers Scripts/ Temporary MySQL Libraries config Storage parser MSSQL CSV File Equnix Data Integration Management (EDIM)