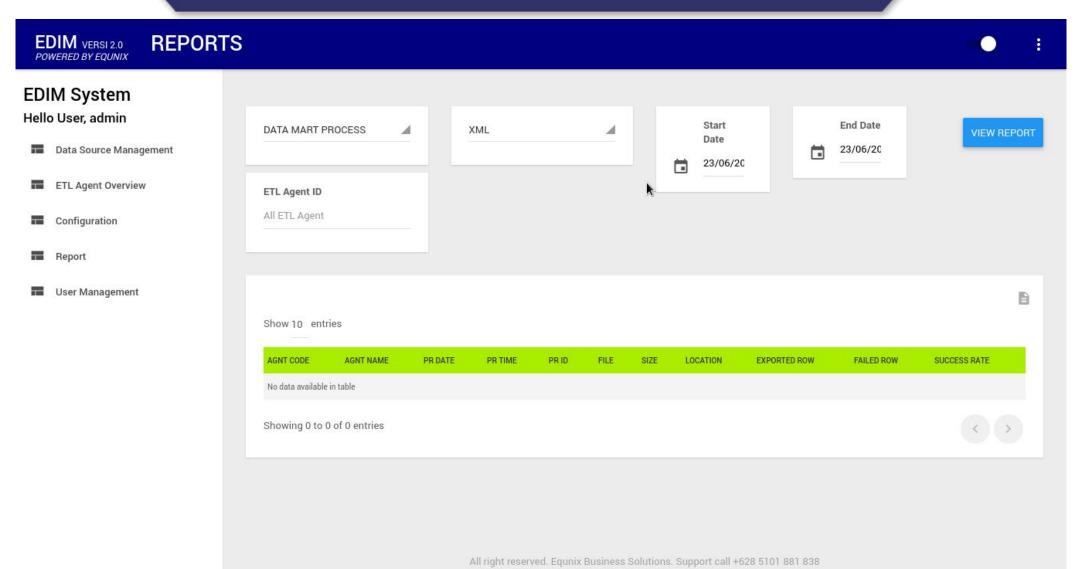

#### **EDIM System**

#### Hello User, admin

■ Data Source Management

**ETL** Agent Overview

Configuration

Report

User Management

|          |              |               |                  |               |           | START ALL AGEN | TS ADD AGENT |
|----------|--------------|---------------|------------------|---------------|-----------|----------------|--------------|
| AGENT ID | = AGENT DESC | ■ SOURCE TYPE | ₹ SCHEDULED DATE | LAST RUN DATE | FILE LIST | ₹ STATUS ₹     | MODIFY =     |
| 46       | SLIK OJK     | SFTP FILE     | 2018-09-29       | 2018-12-31    | EDIT      | DISABLED       | MODIFY       |
| 47       | SID PBK      | LOCAL FILE    | 2019-05-13       | 2019-05-19    | EDIT      | ACTIVE         | MODIFY       |