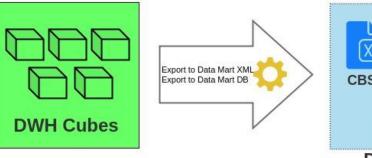

#### What is ETL Tools?

## Automation ETL (EDIM)

Equnix Data Integration and Management is a great tools for Automation Extraction, Transform and Loading

## EDIM Capabilities

**Equnix Data Integration Management EDIM** is Architecture **Automation ETL Tools Orchestrator** ORACLE CONSOLIDATOR LOADER EXTRACTOR MSSQL **TRANFORMATION** Deepgreen/PostgreSQL **PGSQL** Drivers Scripts/ Temporary MySQL Libraries config Storage parser MSSQL CSV File Equnix Data Integration Management (EDIM)