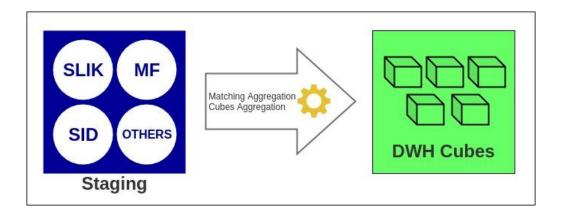

#### What is ETL Tools?

## Automation ETL (EDIM)

Equnix Data Integration and Management is a great tools for Automation Extraction, Transform and Loading

## EDIM Capabilities

**Equnix Data Integration Management EDIM** is Architecture **Automation ETL Tools Orchestrator** ORACLE CONSOLIDATOR LOADER EXTRACTOR MSSQL **TRANFORMATION** Deepgreen/PostgreSQL **PGSQL** Drivers Scripts/ Temporary MySQL Libraries config Storage parser MSSQL CSV File Equnix Data Integration Management (EDIM)