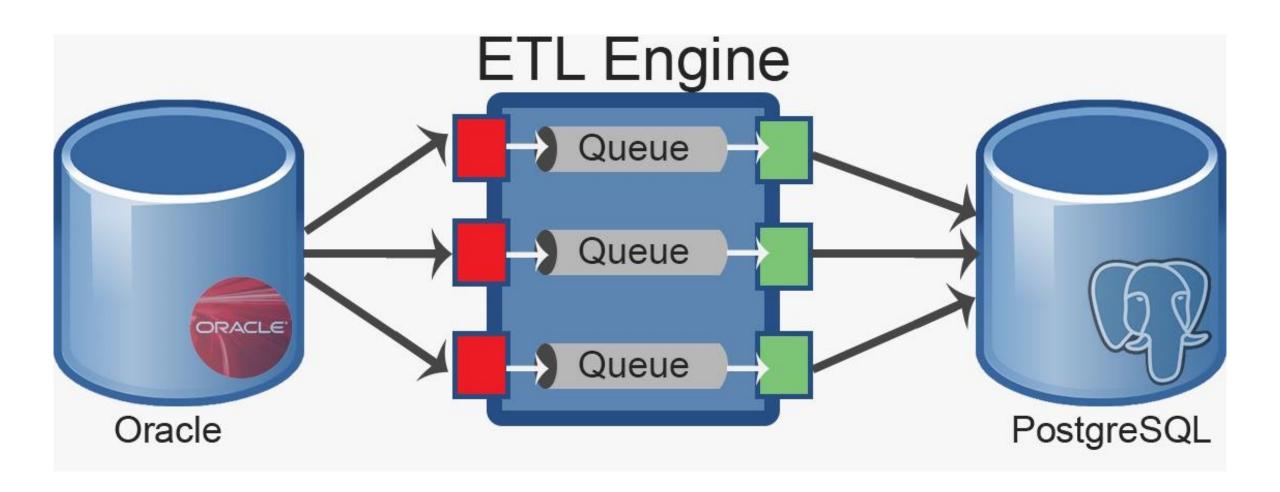

#### What is ETL Tools?

## Automation ETL (EDIM)

Equnix Data Integration and Management is a great tools for Automation Extraction, Transform and Loading

## EDIM Capabilities

**Equnix Data Integration Management EDIM** is Architecture **Automation ETL Tools Orchestrator** ORACLE CONSOLIDATOR LOADER EXTRACTOR MSSQL **TRANFORMATION** Deepgreen/PostgreSQL **PGSQL** Drivers Scripts/ Temporary MySQL Libraries config Storage parser MSSQL CSV File Equnix Data Integration Management (EDIM)