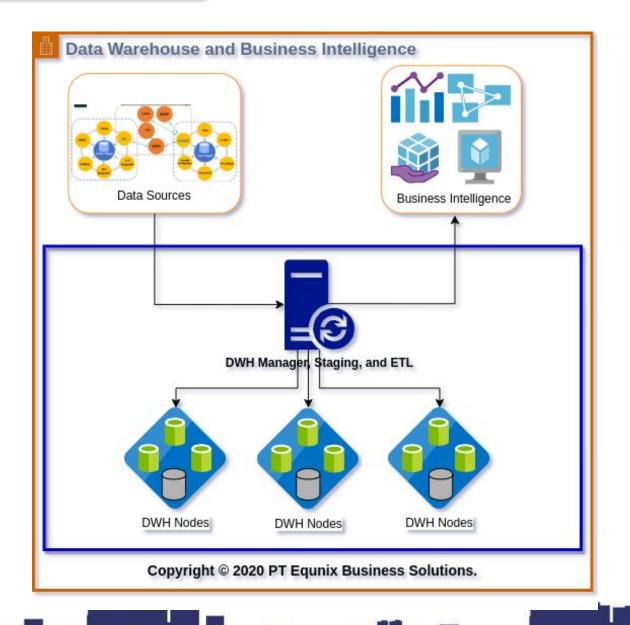

#### What is ETL Tools?

## Automation ETL (EDIM)

Equnix Data Integration and Management is a great tools for Automation Extraction, Transform and Loading

## EDIM Capabilities

**Equnix Data Integration Management EDIM** is Architecture **Automation ETL Tools Orchestrator** ORACLE CONSOLIDATOR LOADER EXTRACTOR MSSQL **TRANFORMATION** Deepgreen/PostgreSQL **PGSQL** Drivers Scripts/ Temporary MySQL Libraries config Storage parser MSSQL CSV File Equnix Data Integration Management (EDIM)